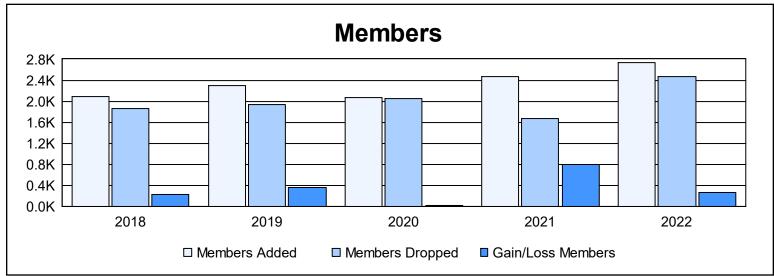

| Year      | New<br>Clubs | Dropped<br>Clubs | Gain/<br>Loss<br>Clubs | New<br>Members | Charter<br>Members | Reinstate<br>Members | Transfer<br>Members | Total<br>Member<br>Added | Total<br>Members<br>Dropped | Gain/<br>Loss<br>Members |
|-----------|--------------|------------------|------------------------|----------------|--------------------|----------------------|---------------------|--------------------------|-----------------------------|--------------------------|
| 2017-2018 | 22           | 13               | 9                      | 1,385          | 589                | 90                   | 27                  | 2,091                    | 1,860                       | 231                      |
| 2018-2019 | 23           | 5                | 18                     | 1,415          | 707                | 62                   | 106                 | 2,290                    | 1,940                       | 350                      |
| 2019-2020 | 17           | 11               | 6                      | 1,434          | 491                | 99                   | 51                  | 2,075                    | 2,057                       | 18                       |
| 2020-2021 | 28           | 6                | 22                     | 1,559          | 753                | 94                   | 62                  | 2,468                    | 1,678                       | 790                      |
| 2021-2022 | 40           | 12               | 28                     | 1,405          | 1,169              | 117                  | 40                  | 2,731                    | 2,465                       | 266                      |
| Average   | 26           | 9                | 17                     | 1,440          | 742                | 92                   | 57                  | 2,331                    | 2,000                       | 331                      |