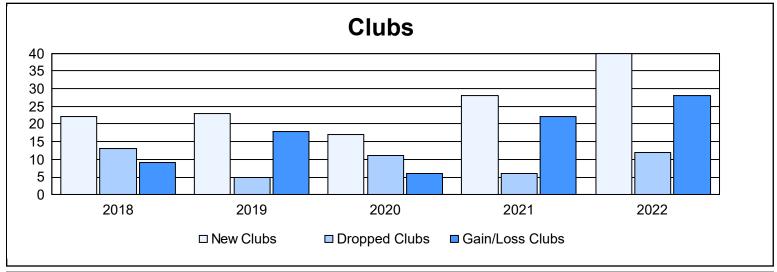

| Year      | New<br>Clubs | Dropped<br>Clubs | Gain/<br>Loss<br>Clubs | New<br>Members | Charter<br>Members | Reinstate<br>Members | Transfer<br>Members | Total<br>Member<br>Added | Total<br>Members<br>Dropped | Gain/<br>Loss<br>Members |
|-----------|--------------|------------------|------------------------|----------------|--------------------|----------------------|---------------------|--------------------------|-----------------------------|--------------------------|
| 2017-2018 | 22           | 13               | 9                      | 1,385          | 589                | 90                   | 27                  | 2,091                    | 1,860                       | 231                      |
| 2018-2019 | 23           | 5                | 18                     | 1,415          | 707                | 62                   | 106                 | 2,290                    | 1,940                       | 350                      |
| 2019-2020 | 17           | 11               | 6                      | 1,434          | 491                | 99                   | 51                  | 2,075                    | 2,057                       | 18                       |
| 2020-2021 | 28           | 6                | 22                     | 1,559          | 753                | 94                   | 62                  | 2,468                    | 1,678                       | 790                      |
| 2021-2022 | 40           | 12               | 28                     | 1,405          | 1,169              | 117                  | 40                  | 2,731                    | 2,465                       | 266                      |
| Average   | 26           | 9                | 17                     | 1,440          | 742                | 92                   | 57                  | 2,331                    | 2,000                       | 331                      |